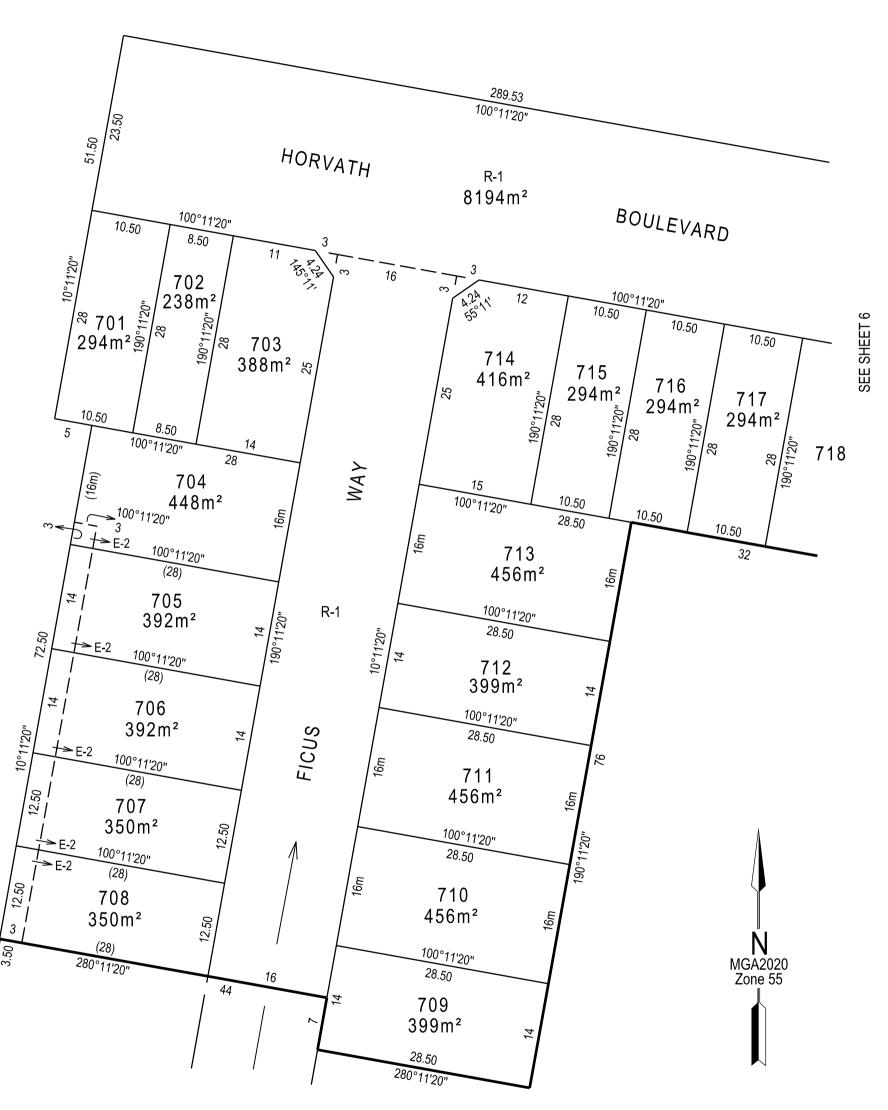

ORIGINAL SHEET SIZE: A3

SHEET 5

Digitally signed by: Michael Neylan Degg, Licensed Surveyor, Surveyor's Plan Version (7), 30/05/2024, SPEAR Ref: S192730C

Digitally signed by: Cardinia Shire Council, 03/06/2024, SPEAR Ref: S192730C