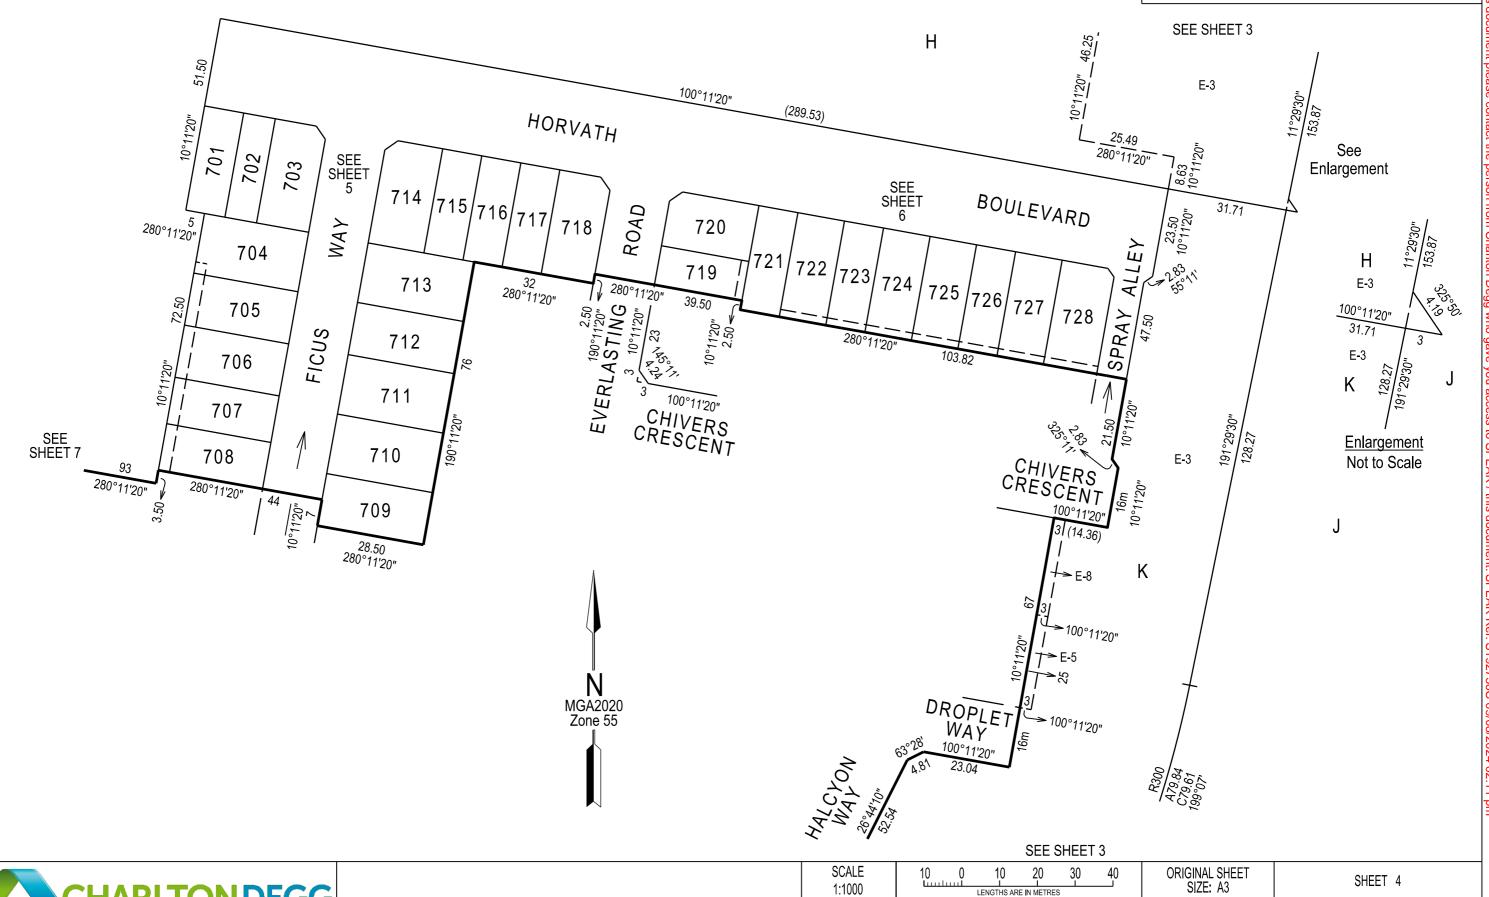

ORIGINAL SHEET SIZE: A3

SHEET 5

Digitally signed by: Michael Neylan Degg, Licensed Surveyor, Surveyor's Plan Version (7), 30/05/2024, SPEAR Ref: S192730C

Digitally signed by: Cardinia Shire Council, 03/06/2024, SPEAR Ref: S192730C