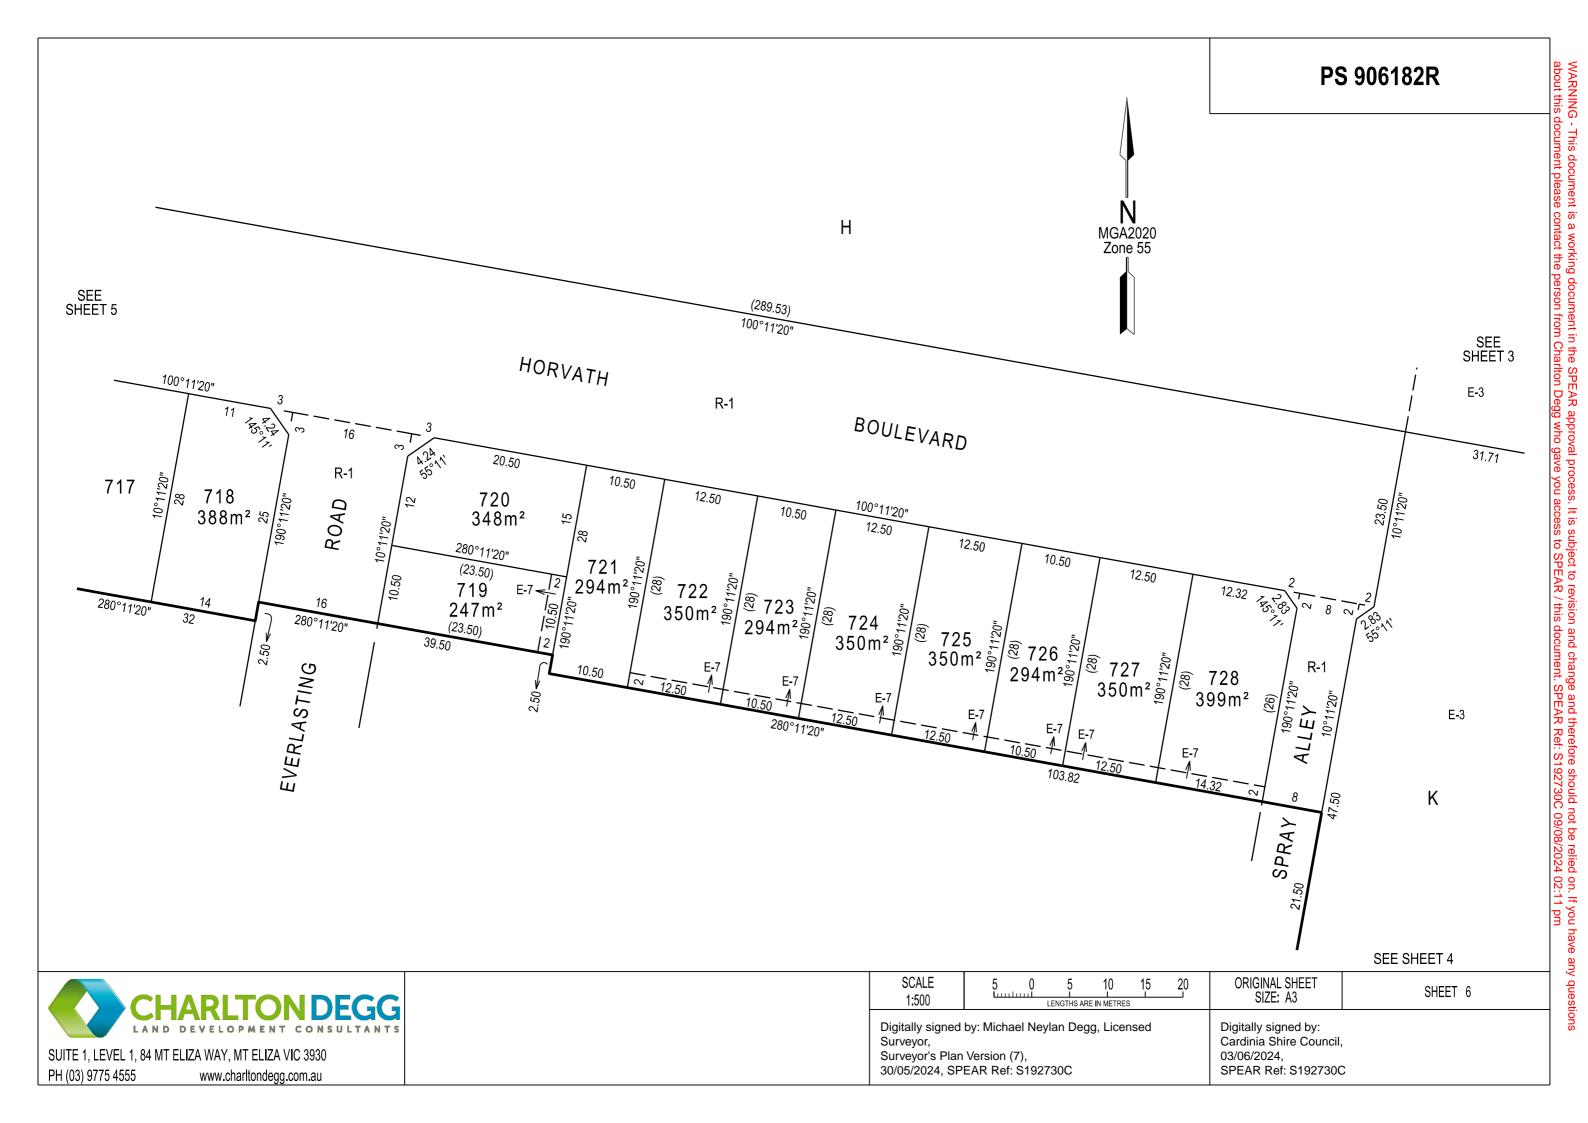

## PS 906182R

SUITE 1, LEVEL 1, 84 MT ELIZA WAY, MT ELIZA VIC 3930 PH (03) 9775 4555 www.charltondegg.com.au

Digitally signed by: Michael Neylan Degg, Licensed Surveyor, Surveyor's Plan Version (7),

30/05/2024, SPEAR Ref: \$192730C

Digitally signed by: Cardinia Shire Council, 03/06/2024, SPEAR Ref: S192730C

SUITE 1, LEVEL 1, 84 MT ELIZA WAY, MT ELIZA VIC 3930 PH (03) 9775 4555

SEE SHEET 7

280°11'20"

**SCALE** 1:500

20 15 LENGTHS ARE IN METRES