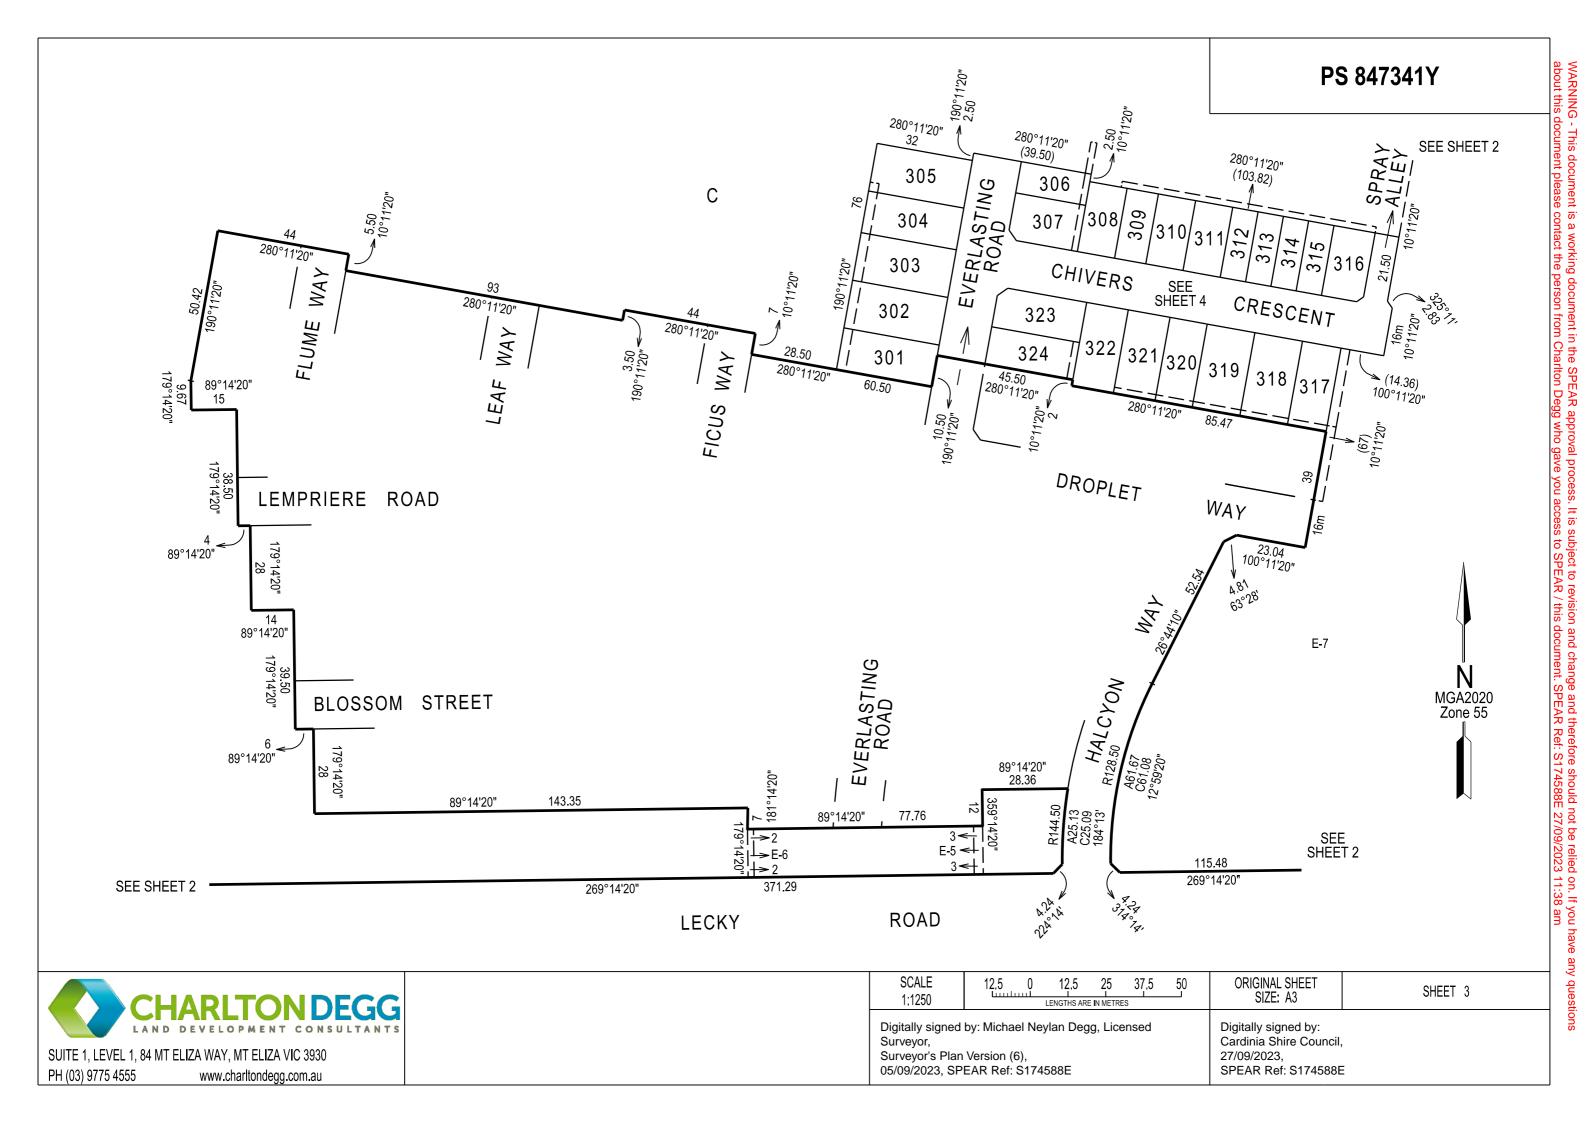

| SURVEY                                                       | ORS FILE REF: 1470/Stg 3                | VERSION: 6                   | ORIGINAL SHEET<br>SIZE: A3   | SHEET 1 of 5 |  |
| LAND DEVELOPMENT CONSULTANTS              |                                                            | Digitally signed by: Michael Neylan Degg, Licensed Surveyor, |                                         | licensed                     |                              |              |  |
| SUITE 1, LEVEL 1, 84<br>PH (03) 9775 4555 | MT ELIZA WAY, MT ELIZA VIC 3930<br>www.charltondegg.com.au | Surveyor's Pl                                                | lan Version (6),<br>SPEAR Ref: S174588E |                              |                              |              |  |







# **CREATION OF RESTRICTION A**

# **PS 847341Y**

# WARNING - This document is a working document in the SPEAR approval process. It is subject to revision and change and therefore should not be relied on. If you have any questions about this document please SPEAR / this document. SPEAR Ref: S174588E 27/09/2023 11:38 am

# UPON REGISTRATION OF THIS PLAN THE FOLLOWING RESTRICTION IS TO BE CREATED.

### Table of Land burdened and Land benefited

| Burdened<br>Lot No. | Benefiting Lots<br>on this Plan | Burdened<br>Lot No. | Benefiting Lots<br>on this Plan |
|---------------------|---------------------------------|---------------------|---------------------------------|
| 306                 | 307, 308                        | 310                 | 309, 311                        |
| 308