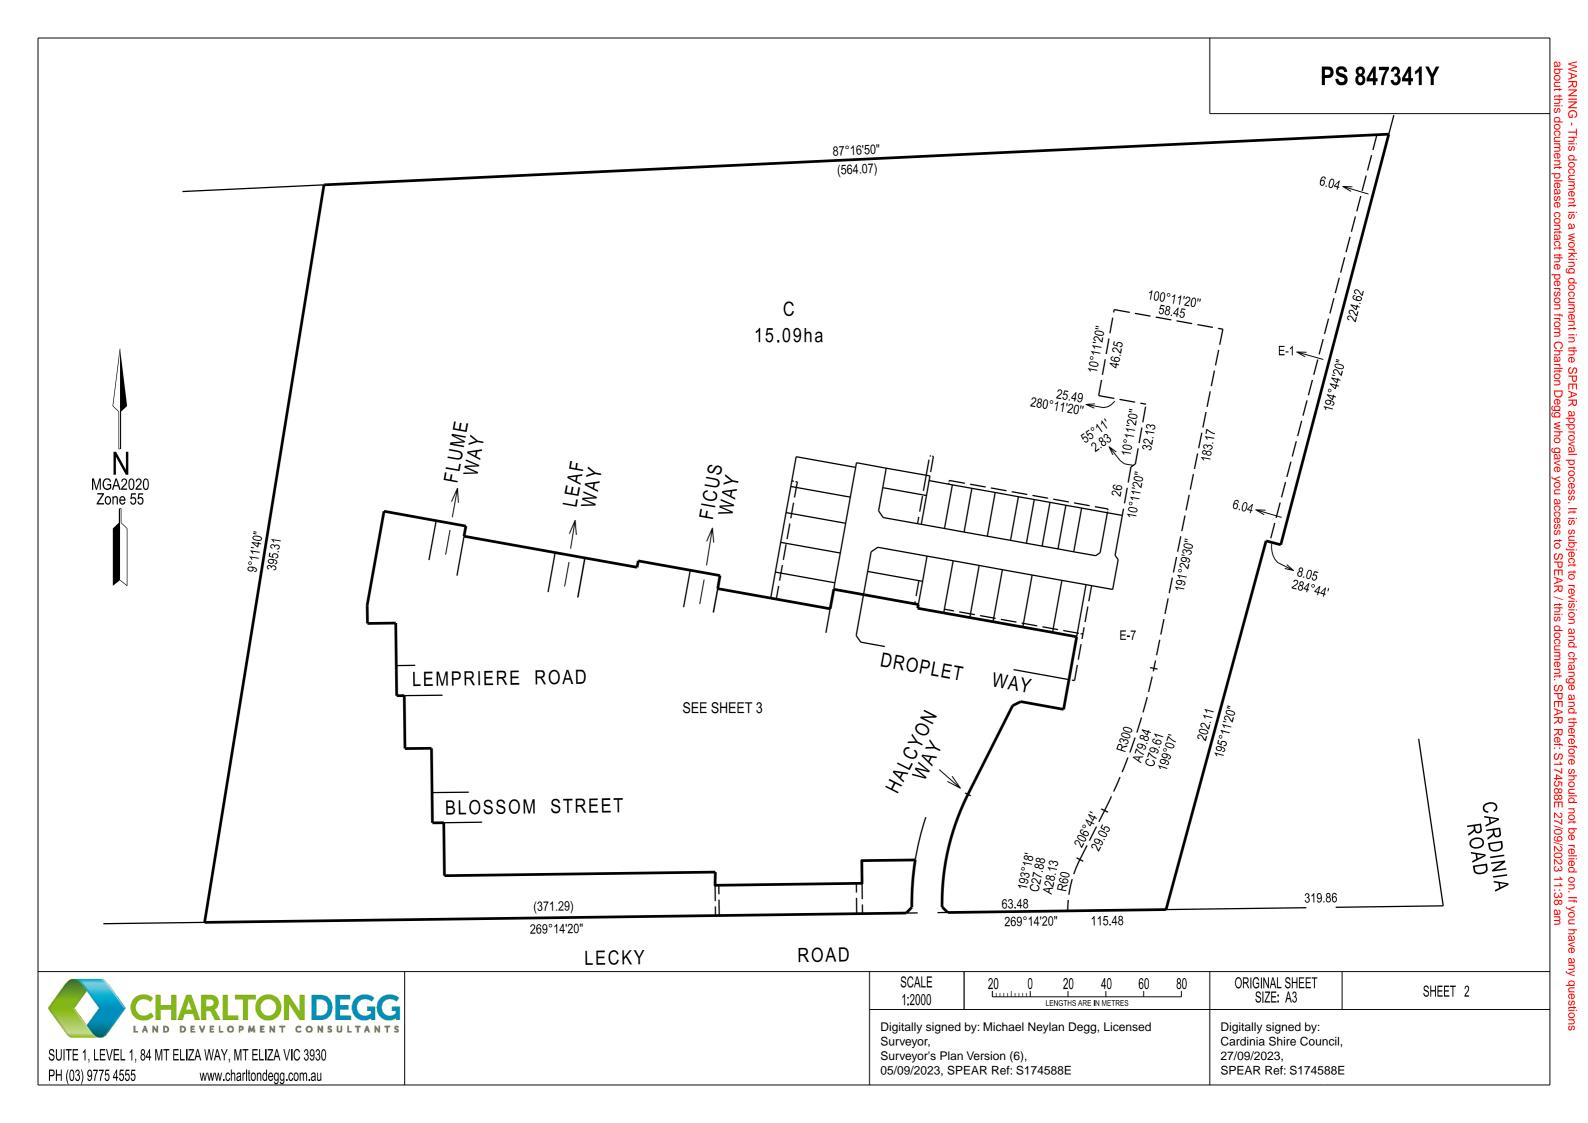

| SURVEY                                                       | ORS FILE REF: 1470/Stg 3                | VERSION: 6                   | ORIGINAL SHEET<br>SIZE: A3   | SHEET 1 of 5 |  |
| LAND DEVELOPMENT CONSULTANTS              |                                                            | Digitally signed by: Michael Neylan Degg, Licensed Surveyor, |                                         | licensed                     |                              |              |  |
| SUITE 1, LEVEL 1, 84<br>PH (03) 9775 4555 | MT ELIZA WAY, MT ELIZA VIC 3930<br>www.charltondegg.com.au | Surveyor's Pl                                                | lan Version (6),<br>SPEAR Ref: S174588E |                              |                              |              |  |







# **CREATION OF RESTRICTION A**

# **PS 847341Y**

# WARNING - This document is a working document in the SPEAR approval process. It is subject to revision and change and therefore should not be relied on. If you have any questions about this document please SPEAR / this document. SPEAR Ref: S174588E 27/09/2023 11:38 am

# UPON REGISTRATION OF THIS PLAN THE FOLLOWING RESTRICTION IS TO BE CREATED.

### Table of Land burdened and Land benefited

| Burdened<br>Lot No. | Benefiting Lots<br>on this Plan | Burdened<br>Lot No. | Benefiting Lots<br>on this Plan |
|---------------------|---------------------------------|---------------------|---------------------------------|
| 306                 | 307, 308                        | 310                 | 309, 311                        |
| 30