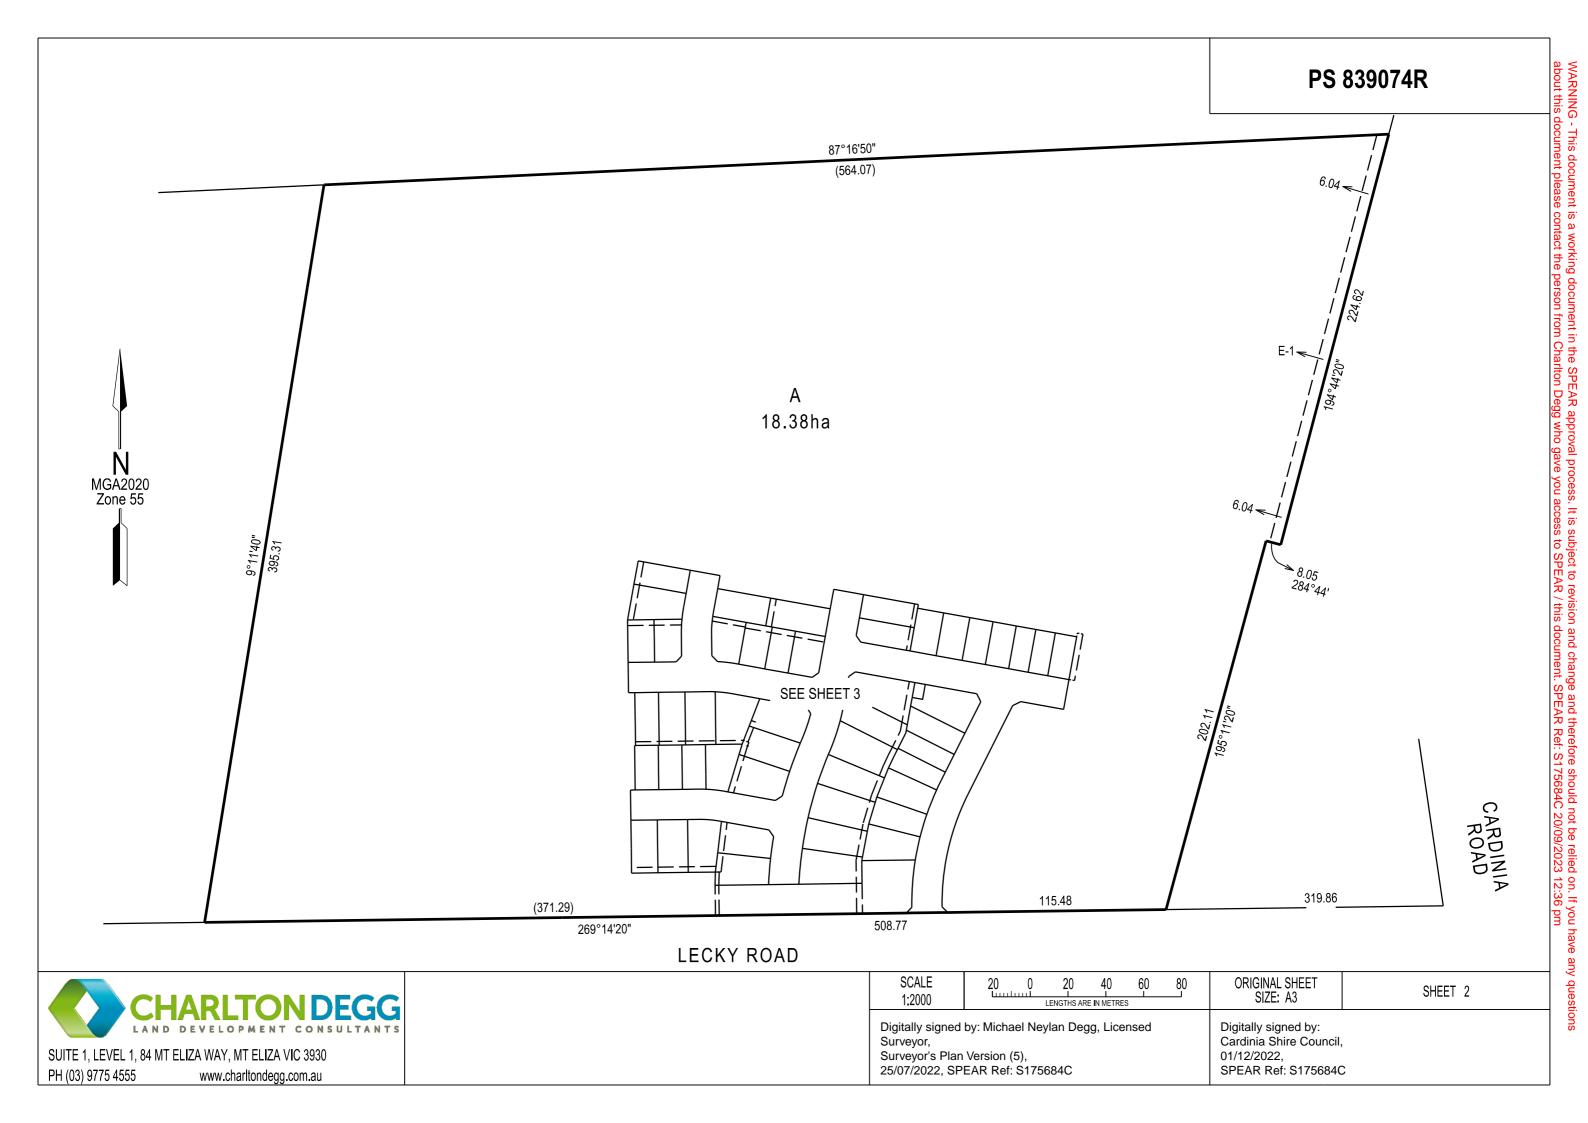

| PLAN OF SUBDIVISION                           |                                                                                                 |                                                     |                 |                                                            | e only<br>F <b>ION</b>                                   | PS                         | 839074R                                                         |
|-----------------------------------------------|-------------------------------------------------------------------------------------------------|-----------------------------------------------------|-----------------|------------------------------------------------------------|----------------------------------------------------------|----------------------------|-----------------------------------------------------------------|
|                                               | LOCATION OF LA                                                                                  | ND                                                  |                 | Council Name                                               | : Cardinia Shire C                                       | Council                    |                                                                 |
| PARISH:<br>TOWNSHIP:                          |                                                                                                 | nham                                                |                 | Council Refer                                              | ence Number: S2<br>nit Reference: T20<br>ence Number: S1 | 1-070<br>00562             |                                                                 |
| SECTION:                                      | -                                                                                               |                                                     |                 | Certification                                              |                                                          |                            |                                                                 |
| CROWN ALLO                                    | <b>TMENT:</b> 11 (F                                                                             | Part)                                               |                 | This plan is ce                                            | ertified under sect                                      | ion 6 of the Subdivision A | Act 1988                                                        |
| CROWN PORT                                    |                                                                                                 |                                                     |                 |                                                            | Space                                                    |                            |                                                                 |
| TITLE REFERE                                  |                                                                                                 | 9723 Fol. 056<br>5879 Fol. 798                      |                 |                                                            |                                                          |                            | 18A of the Subdivision Act 1988                                 |
| LAST PLAN RI                                  |                                                                                                 | TP135373S                                           |                 |                                                            |                                                          | ment has not been satisf   |                                                                 |
|                                               |                                                                                                 | LP 13491                                            |                 |                                                            |                                                          | ns for Cardinia Shire Cou  | ncil on 01/12/2022                                              |
|                                               |                                                                                                 |                                                     |                 |                                                            | Compliance issu                                          | ied: 20/09/2023            |                                                                 |
|                                               |                                                                                                 |                                                     |                 | Public Open S                                              |                                                          | noos under costion 10 or   | 124 of the Subdivision Act 1000                                 |
| POSTAL ADD                                    | RESS: 70 Leo<br>Office                                                                          | cky Road<br>r 3809                                  |                 |                                                            | le and the require                                       |                            | 18A of the Subdivision Act 1988<br>for: Banyan Place Stage 1 at |
| MGA2020 Co-c<br>(of approx centre o           |                                                                                                 | <b>ZONE:</b> 55                                     |                 | Statement of                                               | Compliance                                               |                            |                                                                 |
|                                               | NG OF ROADS AND/OR                                                                              |                                                     |                 |                                                            |                                                          | NOTATIONS                  |                                                                 |
| IDENTIFIER                                    |                                                                                                 | BODY/PERSON                                         |                 | Lots 1 to 100                                              | ) (both inclusive                                        | ) have been omitted fro    | om this plan                                                    |
| Road R-1<br>Reserve No. 1                     | Ausnet Electrici                                                                                | Shire Council<br>ty Services Pty Ltd<br>064 651 118 |                 | See Sheet 7                                                | for Creation of I                                        | Restrictions.              |                                                                 |
|                                               | NOTATIONS                                                                                       |                                                     |                 |                                                            |                                                          |                            |                                                                 |
| )epth Limitation: D                           | oes not apply.                                                                                  |                                                     |                 | -                                                          |                                                          |                            |                                                                 |
| n Proclaimed Survey A<br>taging: This is/is   | onnected to permanent marks no<br>rea No. 71<br>not a staged subdivision.<br>Permit No. T200562 | (\$)                                                |                 | Estate:<br>Developmen<br>No. of Lots:<br>Area:<br>Melways: | Banyan<br><b>t No.:</b> 1<br>49<br>2.953 h<br>215 B9     |                            |                                                                 |
|                                               |                                                                                                 | EASE                                                | EMENT I         |                                                            | ON                                                       |                            |                                                                 |
| <b>egend:</b> A - Appu                        | rtenant Easement E - Enc                                                                        | umbering Easement                                   |                 | cumbering Ease                                             |                                                          |                            |                                                                 |
| Easement<br>Reference                         | Purpose                                                                                         | Width<br>(Metres)                                   | Or              | rigin                                                      |                                                          | Land Benefited,            | 'In Favour Of                                                   |
| E-1                                           | Drainage                                                                                        | See Diag.                                           | LP1             | 13491                                                      |                                                          | Land in L                  | P13491                                                          |
| E-2 & E-4                                     | Drainage                                                                                        | See Diag.                                           | This            | This Plan Cardinia Shire Council                           |                                                          | re Council                 |                                                                 |
| E-2 & E-3                                     | Sewerage                                                                                        | See Diag.                                           | This            | s Plan                                                     |                                                          | South East Wate            | er Corporation                                                  |
|                                               |                                                                                                 | SURVEYO                                             | RS FILE REF:    | 1470/Stg 1 VI                                              | ERSION: 5                                                | ORIGINAL SHEET<br>SIZE: A3 | SHEET 1 of 7                                                    |
|                                               | ARLTON DEG                                                                                      | NTS Digitally signed                                | d by: Michael   | Neylan Degg, Lic                                           | censed                                                   |                            | 1                                                               |
| UITE 1, LEVEL 1, 84 MT EL<br>H (03) 9775 4555 | IZA WAY, MT ELIZA VIC 3930<br>www.charltondegg.com.au                                           | Surveyor,<br>Surveyor's Pla<br>25/07/2022, Sl       | an Version (5), |                                                            |                                                          |                            |                                                                 |