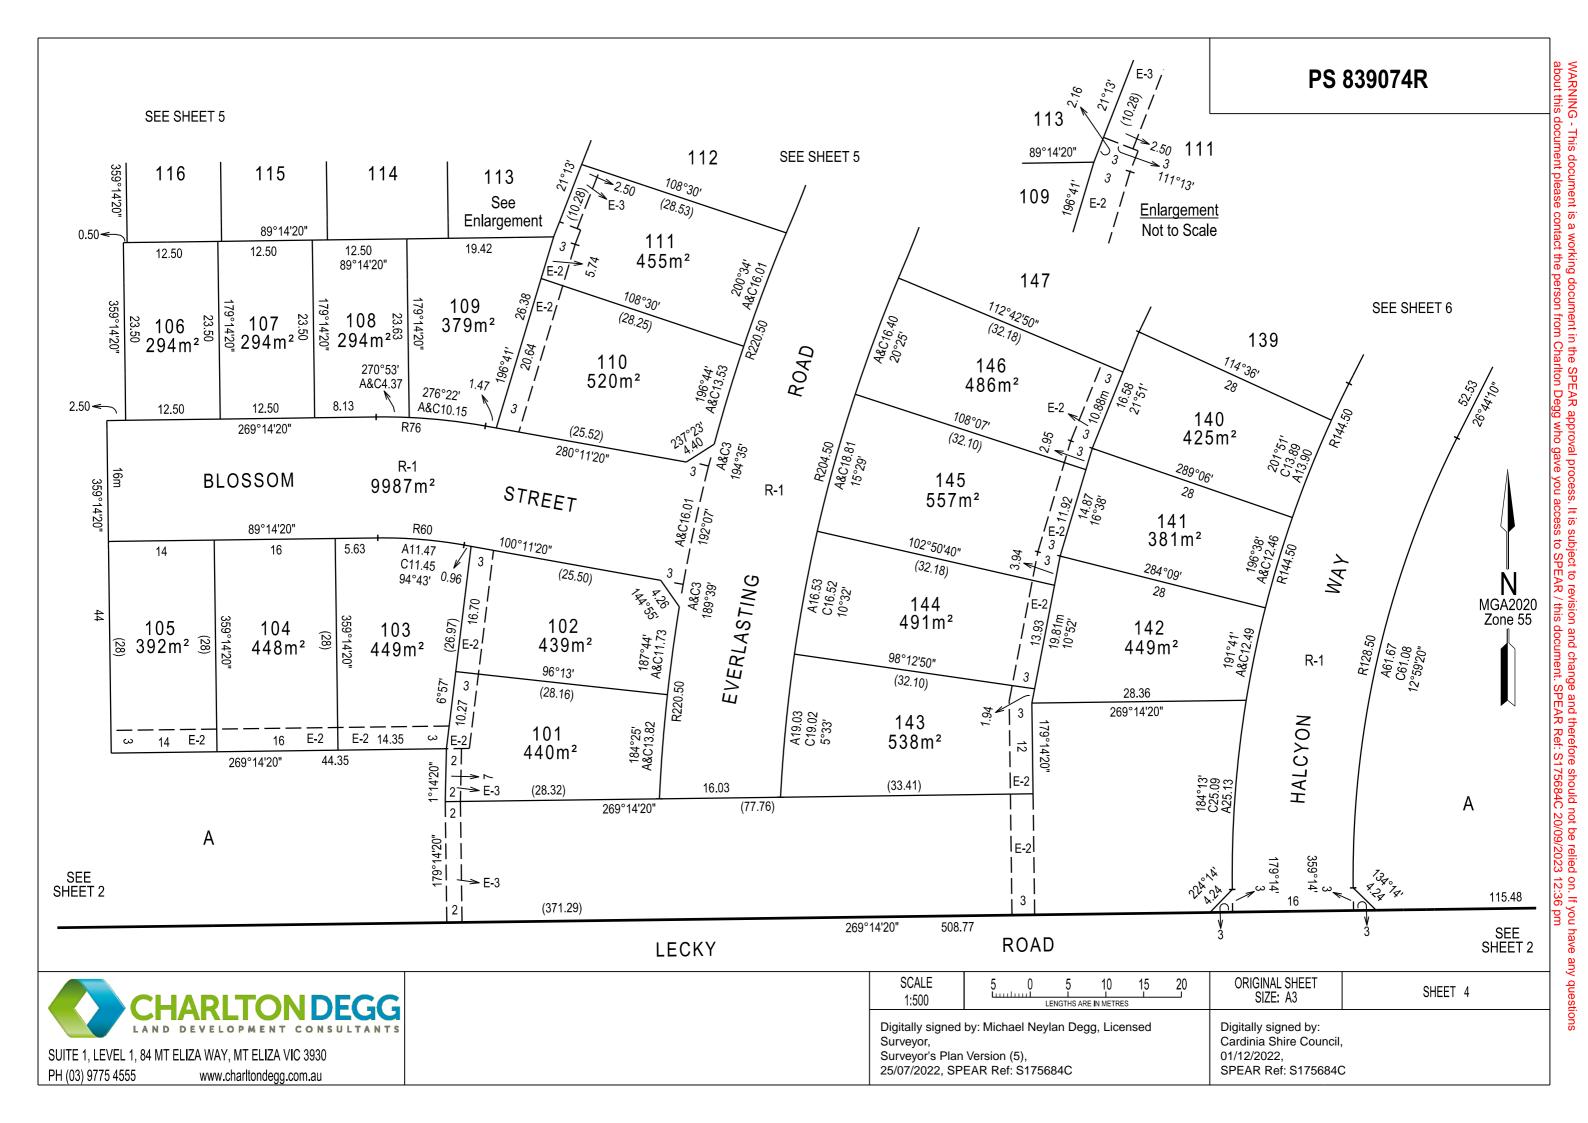

| PLAN OF SUBDIVISION                           |                                                                                                 |                                                     |                 |                                                            | e only<br>F <b>ION</b>                                   | PS                         | 839074R                                                         |
|-----------------------------------------------|-------------------------------------------------------------------------------------------------|-----------------------------------------------------|-----------------|------------------------------------------------------------|----------------------------------------------------------|----------------------------|-----------------------------------------------------------------|
|                                               | LOCATION OF LA                                                                                  | ND                                                  |                 | Council Name                                               | : Cardinia Shire C                                       | Council                    |                                                                 |
| PARISH:<br>TOWNSHIP:                          |                                                                                                 | nham                                                |                 | Council Refer                                              | ence Number: S2<br>nit Reference: T20<br>ence Number: S1 | 1-070<br>00562             |                                                                 |
| SECTION:                                      | -                                                                                               |                                                     |                 | Certification                                              |                                                          |                            |                                                                 |
| CROWN ALLO                                    | <b>TMENT:</b> 11 (F                                                                             | Part)                                               |                 | This plan is ce                                            | ertified under sect                                      | ion 6 of the Subdivision A | Act 1988                                                        |
| CROWN PORT                                    |                                                                                                 |                                                     |                 |                                                            | Space                                                    |                            |                                                                 |
| TITLE REFERE                                  |                                                                                                 | 9723 Fol. 056<br>5879 Fol. 798                      |                 |                                                            |                                                          |                            | 18A of the Subdivision Act 1988                                 |
| LAST PLAN RI                                  |                                                                                                 | TP135373S                                           |                 |                                                            |                                                          | ment has not been satisf   |                                                                 |
|                                               |                                                                                                 | LP 13491                                            |                 |                                                            |                                                          | ns for Cardinia Shire Cou  | ncil on 01/12/2022                                              |
|                                               |                                                                                                 |                                                     |                 |                                                            | Compliance issu                                          | ied: 20/09/2023            |                                                                 |
|                                               |                                                                                                 |                                                     |                 | Public Open S                                              |                                                          | noos under costion 10 or   | 124 of the Subdivision Act 1000                                 |
| POSTAL ADD                                    | RESS: 70 Leo<br>Office                                                                          | cky Road<br>r 3809                                  |                 |                                                            | le and the require                                       |                            | 18A of the Subdivision Act 1988<br>for: Banyan Place Stage 1 at |
| MGA2020 Co-c<br>(of approx centre o           |                                                                                                 | <b>ZONE:</b> 55                                     |                 | Statement of                                               | Compliance                                               |                            |                                                                 |
|                                               | NG OF ROADS AND/OR                                                                              |                                                     |                 |                                                            |                                                          | NOTATIONS                  |                                                                 |
| IDENTIFIER                                    |                                                                                                 | BODY/PERSON                                         |                 | Lots 1 to 100                                              | ) (both inclusive                                        | ) have been omitted fro    | om this plan                                                    |
| Road R-1<br>Reserve No. 1                     | Ausnet Electrici                                                                                | Shire Council<br>ty Services Pty Ltd<br>064 651 118 |                 | See Sheet 7                                                | for Creation of I                                        | Restrictions.              |                                                                 |
|                                               | NOTATIONS                                                                                       |                                                     |                 |                                                            |                                                          |                            |                                                                 |
| )epth Limitation: D                           | oes not apply.                                                                                  |                                                     |                 | -                                                          |                                                          |                            |                                                                 |
| n Proclaimed Survey A<br>taging: This is/is   | onnected to permanent marks no<br>rea No. 71<br>not a staged subdivision.<br>Permit No. T200562 | (\$)                                                |                 | Estate:<br>Developmen<br>No. of Lots:<br>Area:<br>Melways: | Banyan<br><b>t No.:</b> 1<br>49<br>2.953 h<br>215 B9     |                            |                                                                 |
|                                               |                                                                                                 | EASE                                                | EMENT I         |                                                            | ON                                                       |                            |                                                                 |
| <b>egend:</b> A - Appu                        | rtenant Easement E - Enc                                                                        | umbering Easement                                   |                 | cumbering Ease                                             |                                                          |                            |                                                                 |
| Easement<br>Reference                         | Purpose                                                                                         | Width<br>(Metres)                                   | Or              | rigin                                                      |                                                          | Land Benefited,            | 'In Favour Of                                                   |
| E-1                                           | Drainage                                                                                        | See Diag.                                           | LP1             | 13491                                                      |                                                          | Land in L                  | P13491                                                          |
| E-2 & E-4                                     | Drainage                                                                                        | See Diag.                                           | This            | This Plan Cardinia Shire Council                           |                                                          | re Council                 |                                                                 |
| E-2 & E-3                                     | Sewerage                                                                                        | See Diag.                                           | This            | s Plan                                                     |                                                          | South East Wate            | er Corporation                                                  |
|                                               |                                                                                                 | SURVEYO                                             | RS FILE REF:    | 1470/Stg 1 VI                                              | ERSION: 5                                                | ORIGINAL SHEET<br>SIZE: A3 | SHEET 1 of 7                                                    |
|                                               | ARLTON DEG                                                                                      | NTS Digitally signed                                | d by: Michael   | Neylan Degg, Lic                                           | censed                                                   |                            | 1                                                               |
| UITE 1, LEVEL 1, 84 MT EL<br>H (03) 9775 4555 | IZA WAY, MT ELIZA VIC 3930<br>www.charltondegg.com.au                                           | Surveyor,<br>Surveyor's Pla<br>25/07/2022, Sl       | an Version (5), |                                                            |                                                          |                            |                                                                 |