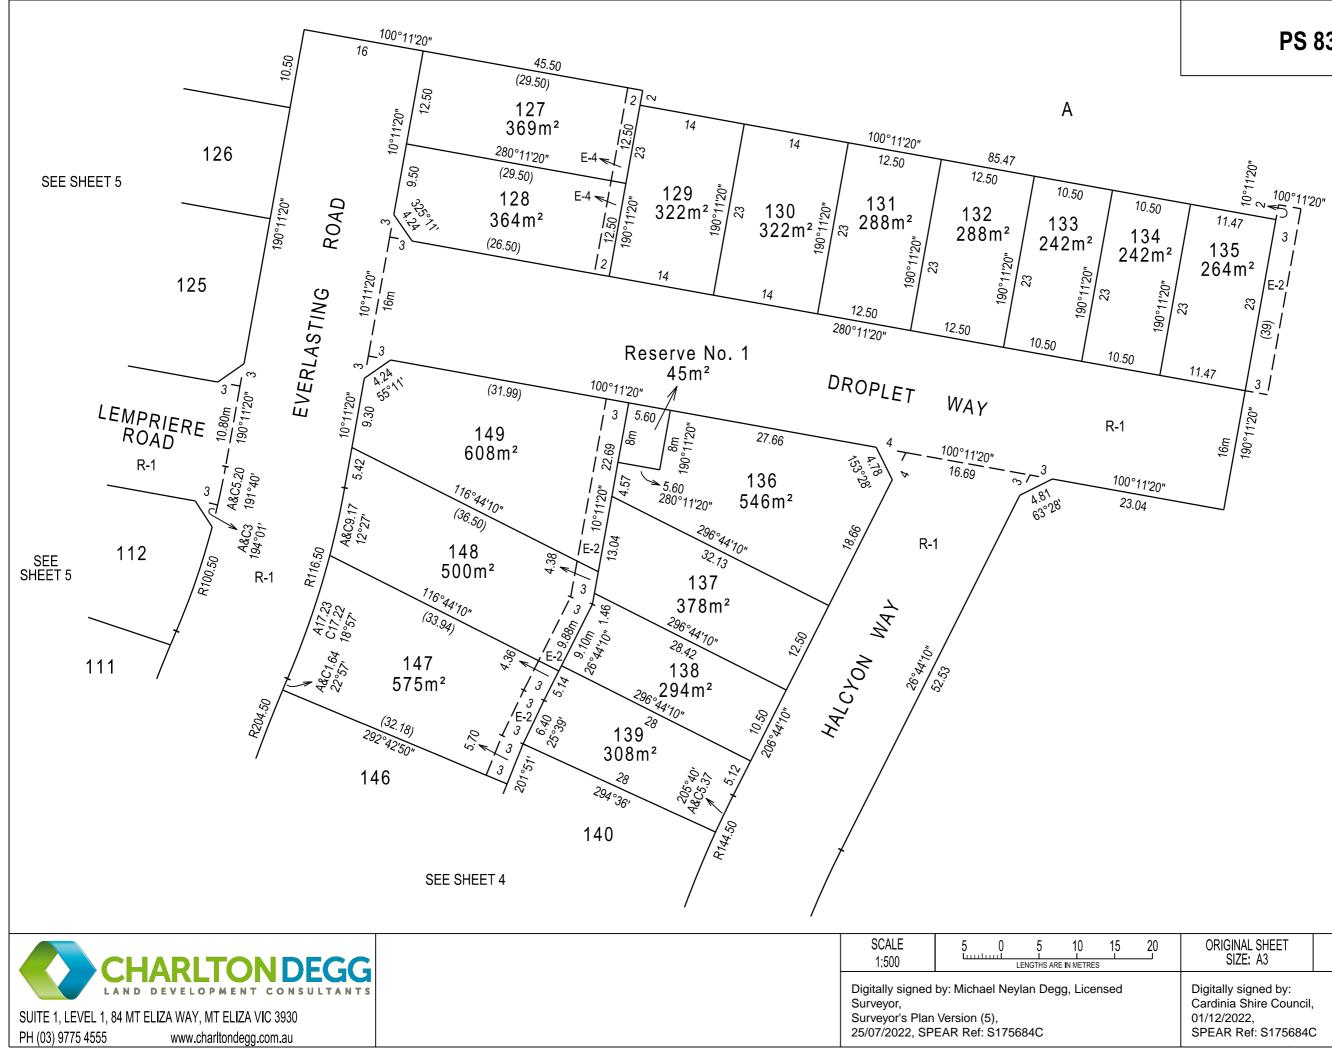

| PLAN OF SUBDIVISION                           |                                                                                                 |                                                     |                 |                                                            | e only<br>F <b>ION</b>                                   | PS                         | 839074R                                                         |
|-----------------------------------------------|-------------------------------------------------------------------------------------------------|-----------------------------------------------------|-----------------|------------------------------------------------------------|----------------------------------------------------------|----------------------------|-----------------------------------------------------------------|
|                                               | LOCATION OF LA                                                                                  | ND                                                  |                 | Council Name                                               | : Cardinia Shire C                                       | Council                    |                                                                 |
| PARISH:<br>TOWNSHIP:                          |                                                                                                 | nham                                                |                 | Council Refer                                              | ence Number: S2<br>nit Reference: T20<br>ence Number: S1 | 1-070<br>00562             |                                                                 |
| SECTION:                                      | -                                                                                               |                                                     |                 | Certification                                              |                                                          |                            |                                                                 |
| CROWN ALLO                                    | <b>TMENT:</b> 11 (F                                                                             | Part)                                               |                 | This plan is ce                                            | ertified under sect                                      | ion 6 of the Subdivision A | Act 1988                                                        |
| CROWN PORT                                    |                                                                                                 |                                                     |                 |                                                            | Space                                                    |                            |                                                                 |
| TITLE REFERE                                  |                                                                                                 | 9723 Fol. 056<br>5879 Fol. 798                      |                 |                                                            |                                                          |                            | 18A of the Subdivision Act 1988                                 |
| LAST PLAN RI                                  |                                                                                                 | TP135373S                                           |                 |                                                            |                                                          | ment has not been satisf   |                                                                 |
|                                               |                                                                                                 | LP 13491                                            |                 |                                                            |                                                          | ns for Cardinia Shire Cou  | ncil on 01/12/2022                                              |
|                                               |                                                                                                 |                                                     |                 |                                                            | Compliance issu                                          | ied: 20/09/2023            |                                                                 |
|                                               |                                                                                                 |                                                     |                 | Public Open S                                              |                                                          | noos under costion 10 or   | 124 of the Subdivision Act 1000                                 |
| POSTAL ADD                                    | RESS: 70 Leo<br>Office                                                                          | cky Road<br>r 3809                                  |                 |                                                            | le and the require                                       |                            | 18A of the Subdivision Act 1988<br>for: Banyan Place Stage 1 at |
| MGA2020 Co-c<br>(of approx centre o           |                                                                                                 | <b>ZONE:</b> 55                                     |                 | Statement of                                               | Compliance                                               |                            |                                                                 |
|                                               | NG OF ROADS AND/OR                                                                              |                                                     |                 |                                                            |                                                          | NOTATIONS                  |                                                                 |
| IDENTIFIER                                    |                                                                                                 | BODY/PERSON                                         |                 | Lots 1 to 100                                              | ) (both inclusive                                        | ) have been omitted fro    | om this plan                                                    |
| Road R-1<br>Reserve No. 1                     | Ausnet Electrici                                                                                | Shire Council<br>ty Services Pty Ltd<br>064 651 118 |                 | See Sheet 7                                                | for Creation of I                                        | Restrictions.              |                                                                 |
|                                               | NOTATIONS                                                                                       |                                                     |                 |                                                            |                                                          |                            |                                                                 |
| )epth Limitation: D                           | oes not apply.                                                                                  |                                                     |                 | -                                                          |                                                          |                            |                                                                 |
| n Proclaimed Survey A<br>taging: This is/is   | onnected to permanent marks no<br>rea No. 71<br>not a staged subdivision.<br>Permit No. T200562 | (\$)                                                |                 | Estate:<br>Developmen<br>No. of Lots:<br>Area:<br>Melways: | Banyan<br><b>t No.:</b> 1<br>49<br>2.953 h<br>215 B9     |                            |                                                                 |
|                                               |                                                                                                 | EASE                                                | EMENT I         |                                                            | ON                                                       |                            |                                                                 |
| <b>egend:</b> A - Appu                        | rtenant Easement E - Enc                                                                        | umbering Easement                                   |                 | cumbering Ease                                             |                                                          |                            |                                                                 |
| Easement<br>Reference                         | Purpose                                                                                         | Width<br>(Metres)                                   | Or              | rigin                                                      |                                                          | Land Benefited,            | 'In Favour Of                                                   |
| E-1                                           | Drainage                                                                                        | See Diag.                                           | LP1             | 13491                                                      |                                                          | Land in L                  | P13491                                                          |
| E-2 & E-4                                     | Drainage                                                                                        | See Diag.                                           | This            | This Plan Cardinia Shire Council                           |                                                          | re Council                 |                                                                 |
| E-2 & E-3                                     | Sewerage                                                                                        | See Diag.                                           | This            | s Plan                                                     |                                                          | South East Wate            | er Corporation                                                  |
|                                               |                                                                                                 | SURVEYO                                             | RS FILE REF:    | 1470/Stg 1 VI                                              | ERSION: 5                                                | ORIGINAL SHEET<br>SIZE: A3 | SHEET 1 of 7                                                    |
|                                               | ARLTON DEG                                                                                      | NTS Digitally signed                                | d by: Michael   | Neylan Degg, Lic                                           | censed                                                   |                            | 1                                                               |
| UITE 1, LEVEL 1, 84 MT EL<br>H (03) 9775 4555 | IZA WAY, MT ELIZA VIC 3930<br>www.charltondegg.com.au                                           | Surveyor,<br>Surveyor's Pla<br>25/07/2022, Sl       | an Version (5), |                                                            |                                                          |                            |                                                                 |

#### Table of Land burdened and Land benefited

| Burdened<br>Lot No. | Benefiting Lots<br>on this Plan |
|---------------------|---------------------------------|
| 129                 | 127, 128, 130                   |
| 130                 | 129, 131                        |
| 138                 | 137, 139, 148                   |
| 139                 | 138, 140, 147, 148              |

#### Table of Land burdened and Land benefited

| Burdened<br>Lot No. | Benefiting Lots<br>on this Plan | Burdened<br>Lot No. | Benefiting Lots<br>on this Plan | Burdened<br>Lot No. | Benefiting Lots<br>on this Plan |
|---------------------|---------------------------------|---------------------|---------------------------------|---------------------|---------------------------------|
| 106                 | 107, 116                        | 118                 | 117, 119                        | 132                 | 131, 133                        |
| 107                 | 106, 108, 115, 116              | 123                 | 121, 122, 124, 126              | 133                 | 132, 134                        |
| 108                 | 107, 109, 114, 115              | 124                 | 123, 125, 126                   | 134                 | 133, 135                        |
| 117                 | 118, 119                        | 131                 | 130, 132                        | 135                 | 134                             |

#### Table of Land burdened and Land benefited

| Burdened<br>Lot No. | Benefiting Lots<br>on this Plan |
|---------------------|---------------------------------|---------------------|---------------------------------|---------------------|---------------------------------|---------------------|---------------------------------|
| 101                 | 102, 103                        | 113                 | 109, 111, 112, 114              | 125                 | 124, 126                        | 142                 | 141, 143, 144, 145              |
| 102                 | 101, 103                        | 114                 | 108, 109, 113, 115              | 126                 | 121, 123, 124, 125              | 143                 | 142, 144                        |
| 103                 | 101, 102, 104                   | 115                 | 107, 108, 114, 116              | 127                 | 128, 129                        | 144                 | 142, 143, 145                   |
| 104                 | 103, 105                        | 116                 | 106, 107, 115                   | 128                 | 127, 129                        | 145                 | 141, 142, 144, 146              |
| 105                 | 104                             | 119                 | 117, 118, 120                   | 136                 | 137, 149                        | 146                 | 140, 141, 145, 147              |
| 109                 | 108, 110, 111, 113, 114         | 120                 | 119                             | 137                 | 136, 138, 148, 149              | 147                 | 139, 140, 146, 148              |
| 110                 | 109 111                         | 121                 | 122 123 126                     | 140                 | 130 141 146 147                 | 148                 | 137 138 139 147 149             |