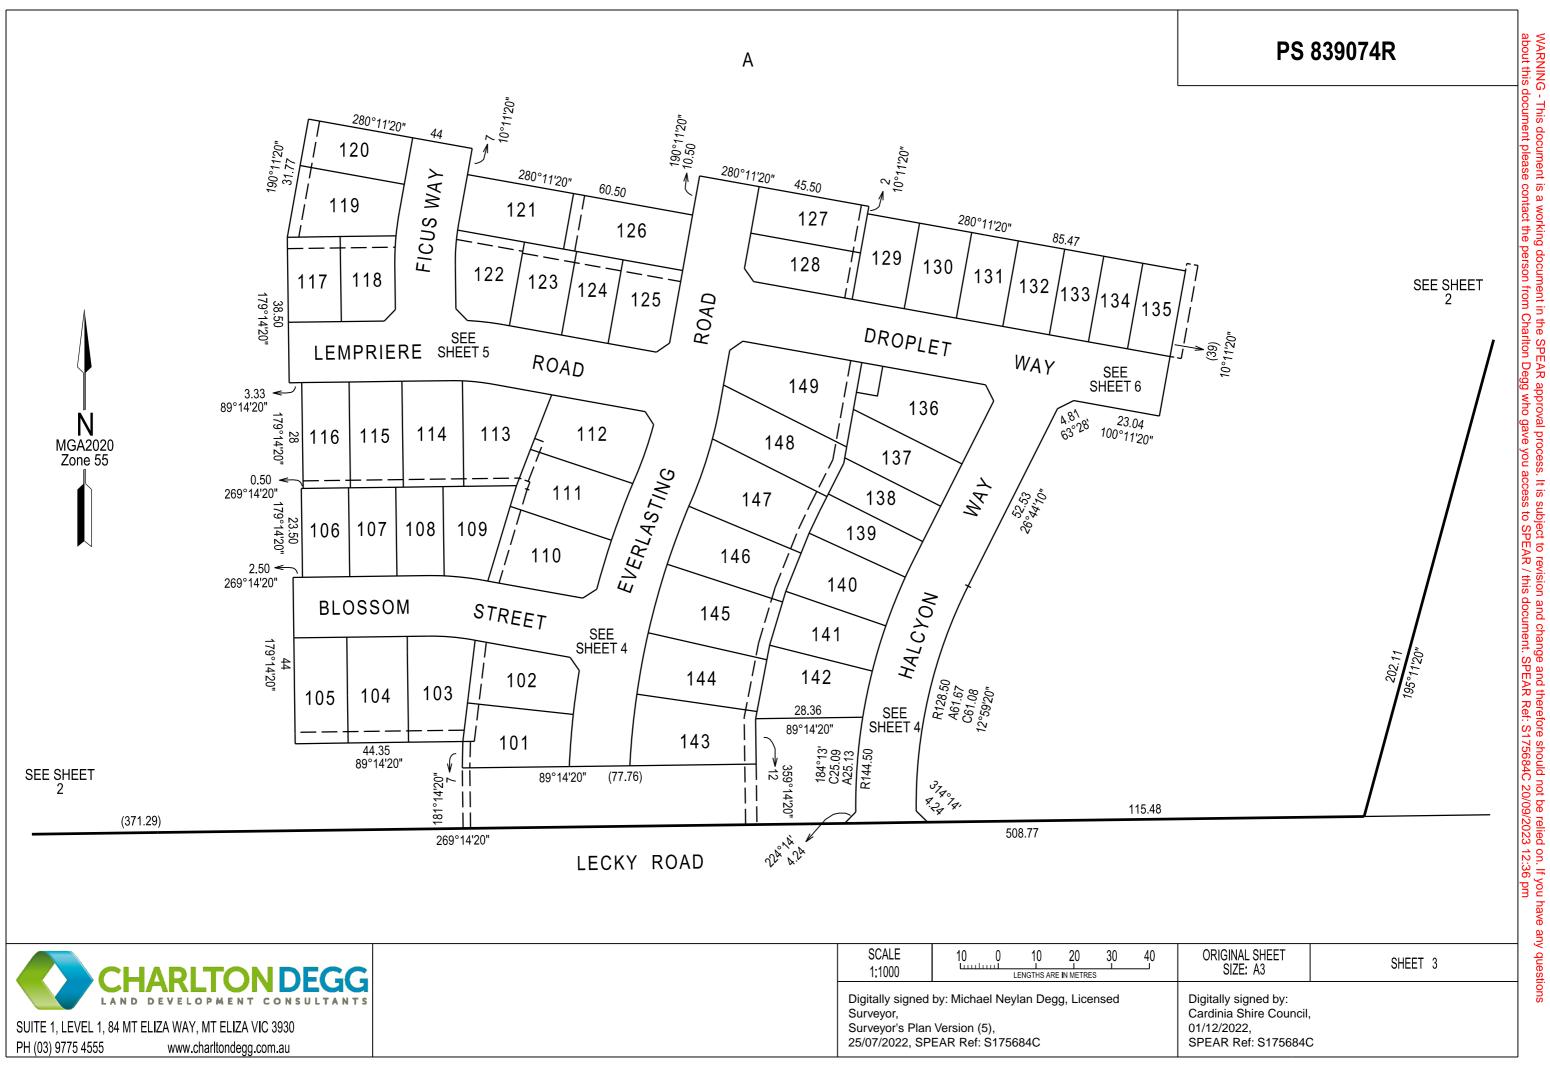

| PLAN OF SUBDIVISION                           |                                                                                                 |                                                     |                 |                                                            | e only<br>F <b>ION</b>                                   | PS                         | 839074R                                                         |
|-----------------------------------------------|-------------------------------------------------------------------------------------------------|-----------------------------------------------------|-----------------|------------------------------------------------------------|----------------------------------------------------------|----------------------------|-----------------------------------------------------------------|
|                                               | LOCATION OF LA                                                                                  | ND                                                  |                 | Council Name                                               | : Cardinia Shire C                                       | Council                    |                                                                 |
| PARISH:<br>TOWNSHIP:                          |                                                                                                 | nham                                                |                 | Council Refer                                              | ence Number: S2<br>nit Reference: T20<br>ence Number: S1 | 1-070<br>00562             |                                                                 |
| SECTION:                                      | -                                                                                               |                                                     |                 | Certification                                              |                                                          |                            |                                                                 |
| CROWN ALLO                                    | <b>TMENT:</b> 11 (F                                                                             | Part)                                               |                 | This plan is ce                                            | ertified under sect                                      | ion 6 of the Subdivision A | Act 1988                                                        |
| CROWN PORT                                    |                                                                                                 |                                                     |                 |                                                            | Space                                                    |                            |                                                                 |
| TITLE REFERE                                  |                                                                                                 | 9723 Fol. 056<br>5879 Fol. 798                      |                 |                                                            |                                                          |                            | 18A of the Subdivision Act 1988                                 |
| LAST PLAN RI                                  |                                                                                                 | TP135373S                                           |                 |                                                            |                                                          | ment has not been satisf   |                                                                 |
|                                               |                                                                                                 | LP 13491                                            |                 |                                                            |                                                          | ns for Cardinia Shire Cou  | ncil on 01/12/2022                                              |
|                                               |                                                                                                 |                                                     |                 |                                                            | Compliance issu                                          | ied: 20/09/2023            |                                                                 |
|                                               |                                                                                                 |                                                     |                 | Public Open S                                              |                                                          | noos under costion 10 or   | 124 of the Subdivision Act 1000                                 |
| POSTAL ADD                                    | RESS: 70 Leo<br>Office                                                                          | cky Road<br>r 3809                                  |                 |                                                            | le and the require                                       |                            | 18A of the Subdivision Act 1988<br>for: Banyan Place Stage 1 at |
| MGA2020 Co-c<br>(of approx centre o           |                                                                                                 | <b>ZONE:</b> 55                                     |                 | Statement of                                               | Compliance                                               |                            |                                                                 |
|                                               | NG OF ROADS AND/OR                                                                              |                                                     |                 |                                                            |                                                          | NOTATIONS                  |                                                                 |
| IDENTIFIER                                    |                                                                                                 | BODY/PERSON                                         |                 | Lots 1 to 100                                              | ) (both inclusive                                        | ) have been omitted fro    | om this plan                                                    |
| Road R-1<br>Reserve No. 1                     | Ausnet Electrici                                                                                | Shire Council<br>ty Services Pty Ltd<br>064 651 118 |                 | See Sheet 7                                                | for Creation of I                                        | Restrictions.              |                                                                 |
|                                               | NOTATIONS                                                                                       |                                                     |                 |                                                            |                                                          |                            |                                                                 |
| )epth Limitation: D                           | oes not apply.                                                                                  |                                                     |                 | -                                                          |                                                          |                            |                                                                 |
| n Proclaimed Survey A<br>taging: This is/is   | onnected to permanent marks no<br>rea No. 71<br>not a staged subdivision.<br>Permit No. T200562 | (\$)                                                |                 | Estate:<br>Developmen<br>No. of Lots:<br>Area:<br>Melways: | Banyan<br><b>t No.:</b> 1<br>49<br>2.953 h<br>215 B9     |                            |                                                                 |
|                                               |                                                                                                 | EASE                                                | EMENT I         |                                                            | ON                                                       |                            |                                                                 |
| <b>egend:</b> A - Appu                        | rtenant Easement E - Enc                                                                        | umbering Easement                                   |                 | cumbering Ease                                             |                                                          |                            |                                                                 |
| Easement<br>Reference                         | Purpose                                                                                         | Width<br>(Metres)                                   | Or              | rigin                                                      |                                                          | Land Benefited,            | 'In Favour Of                                                   |
| E-1                                           | Drainage                                                                                        | See Diag.                                           | LP1             | 13491                                                      |                                                          | Land in L                  | P13491                                                          |
| E-2 & E-4                                     | Drainage                                                                                        | See Diag.                                           | This            | This Plan Cardinia Shire Council                           |                                                          | re Council                 |                                                                 |
| E-2 & E-3                                     | Sewerage                                                                                        | See Diag.                                           | This            | s Plan                                                     |                                                          | South East Wate            | er Corporation                                                  |
|                                               |                                                                                                 | SURVEYO                                             | RS FILE REF:    | 1470/Stg 1 VI                                              | ERSION: 5                                                | ORIGINAL SHEET<br>SIZE: A3 | SHEET 1 of 7                                                    |
|                                               | ARLTON DEG                                                                                      | NTS Digitally signed                                | d by: Michael   | Neylan Degg, Lic                                           | censed                                                   |                            | 1                                                               |
| UITE 1, LEVEL 1, 84 MT EL<br>H (03) 9775 4555 | IZA WAY, MT ELIZA VIC 3930<br>www.charltondegg.com.au                                           | Surveyor,<br>Surveyor's Pla<br>25/07/2022, Sl       | an Version (5), |                                                            |                                                          |                            |                                                                 |