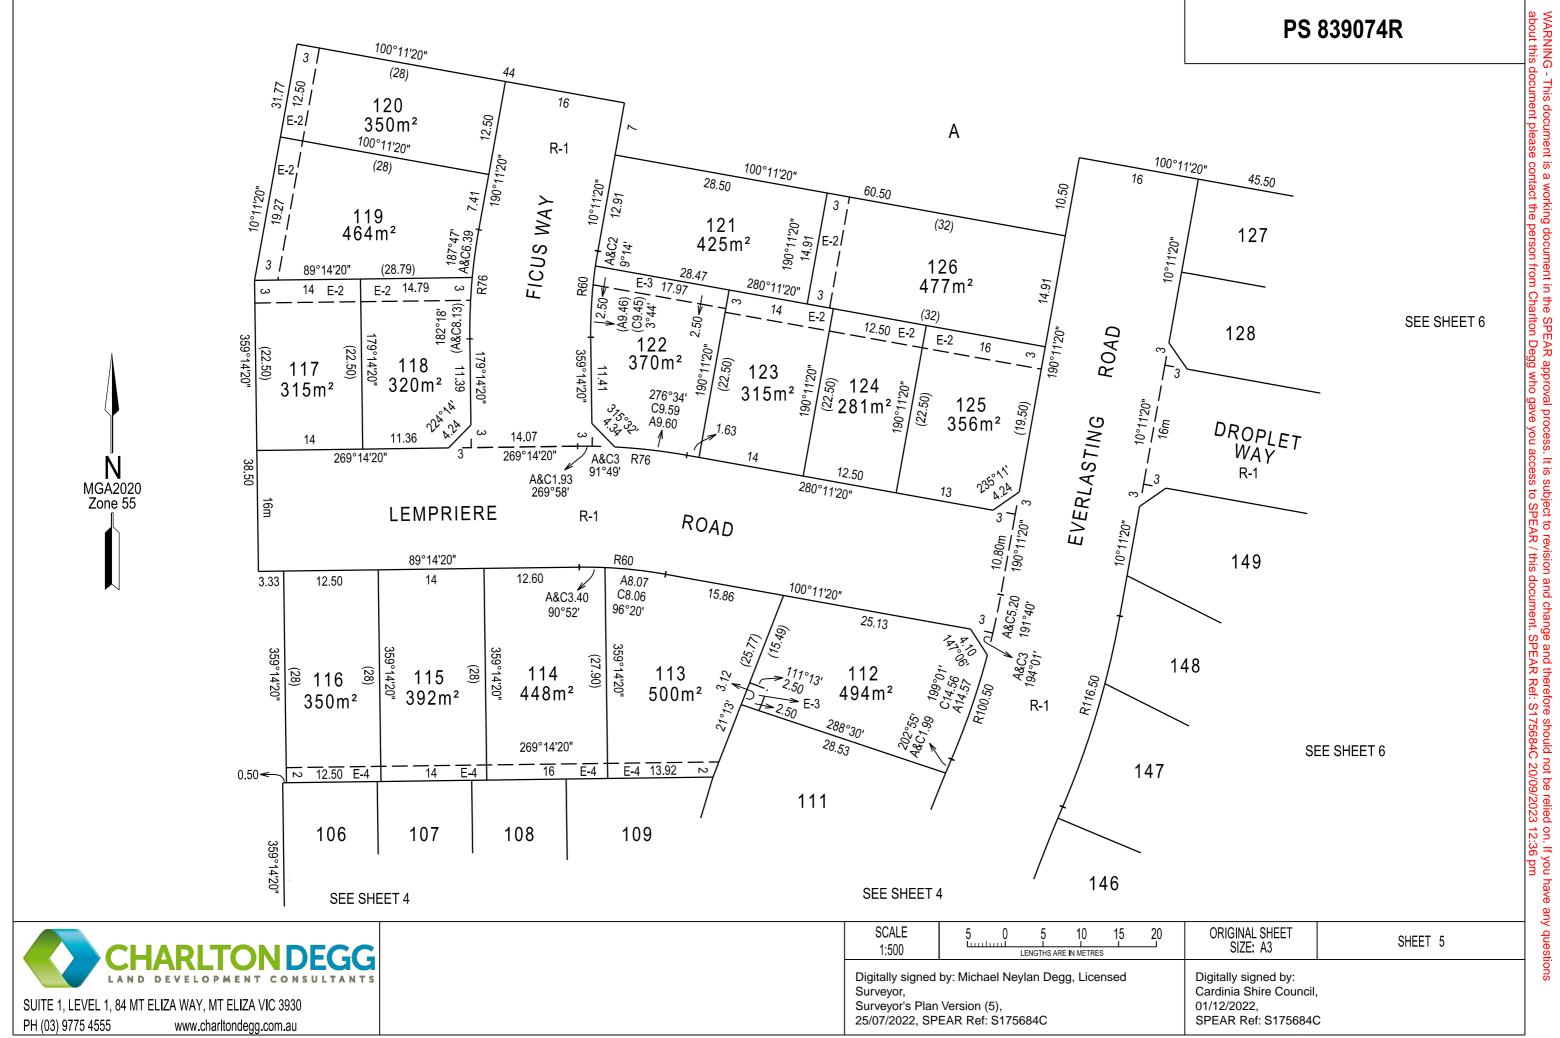

| PLAN OF SUBDIVISION                           |                                                                                                 |                                                     |                 |                                                            | e only<br>F <b>ION</b>                                   | PS                         | 839074R                                                         |
|-----------------------------------------------|-------------------------------------------------------------------------------------------------|-----------------------------------------------------|-----------------|------------------------------------------------------------|----------------------------------------------------------|----------------------------|-----------------------------------------------------------------|
|                                               | LOCATION OF LA                                                                                  | ND                                                  |                 | Council Name                                               | : Cardinia Shire C                                       | Council                    |                                                                 |
| PARISH:<br>TOWNSHIP:                          |                                                                                                 | nham                                                |                 | Council Refer                                              | ence Number: S2<br>nit Reference: T20<br>ence Number: S1 | 1-070<br>00562             |                                                                 |
| SECTION:                                      | -                                                                                               |                                                     |                 | Certification                                              |                                                          |                            |                                                                 |
| CROWN ALLO                                    | <b>TMENT:</b> 11 (F                                                                             | Part)                                               |                 | This plan is ce                                            | ertified under sect                                      | ion 6 of the Subdivision A | Act 1988                                                        |
| CROWN PORT                                    |                                                                                                 |                                                     |                 |                                                            | Space                                                    |                            |                                                                 |
| TITLE REFERE                                  |                                                                                                 | 9723 Fol. 056<br>5879 Fol. 798                      |                 |                                                            |                                                          |                            | 18A of the Subdivision Act 1988                                 |
| LAST PLAN RI                                  |                                                                                                 | TP135373S                                           |                 |                                                            |                                                          | ment has not been satisf   |                                                                 |
|                                               |                                                                                                 | LP 13491                                            |                 |                                                            |                                                          | ns for Cardinia Shire Cou  | ncil on 01/12/2022                                              |
|                                               |                                                                                                 |                                                     |                 |                                                            | Compliance issu                                          | ied: 20/09/2023            |                                                                 |
|                                               |                                                                                                 |                                                     |                 | Public Open S                                              |                                                          | noos under costion 10 or   | 124 of the Subdivision Act 1000                                 |
| POSTAL ADD                                    | RESS: 70 Leo<br>Office                                                                          | cky Road<br>r 3809                                  |                 |                                                            | le and the require                                       |                            | 18A of the Subdivision Act 1988<br>for: Banyan Place Stage 1 at |
| MGA2020 Co-c<br>(of approx centre o           |                                                                                                 | <b>ZONE:</b> 55                                     |                 | Statement of                                               | Compliance                                               |                            |                                                                 |
|                                               | NG OF ROADS AND/OR                                                                              |                                                     |                 |                                                            |                                                          | NOTATIONS                  |                                                                 |
| IDENTIFIER                                    |                                                                                                 | BODY/PERSON                                         |                 | Lots 1 to 100                                              | ) (both inclusive                                        | ) have been omitted fro    | om this plan                                                    |
| Road R-1<br>Reserve No. 1                     | Ausnet Electrici                                                                                | Shire Council<br>ty Services Pty Ltd<br>064 651 118 |                 | See Sheet 7                                                | for Creation of I                                        | Restrictions.              |                                                                 |
|                                               | NOTATIONS                                                                                       |                                                     |                 |                                                            |                                                          |                            |                                                                 |
| )epth Limitation: D                           | oes not apply.                                                                                  |                                                     |                 | -                                                          |                                                          |                            |                                                                 |
| n Proclaimed Survey A<br>taging: This is/is   | onnected to permanent marks no<br>rea No. 71<br>not a staged subdivision.<br>Permit No. T200562 | (\$)                                                |                 | Estate:<br>Developmen<br>No. of Lots:<br>Area:<br>Melways: | Banyan<br><b>t No.:</b> 1<br>49<br>2.953 h<br>215 B9     |                            |                                                                 |
|                                               |                                                                                                 | EASE                                                | EMENT I         |                                                            | ON                                                       |                            |                                                                 |
| <b>egend:</b> A - Appu                        | rtenant Easement E - Enc                                                                        | umbering Easement                                   |                 | cumbering Ease                                             |                                                          |                            |                                                                 |
| Easement<br>Reference                         | Purpose                                                                                         | Width<br>(Metres)                                   | Or              | rigin                                                      |                                                          | Land Benefited,            | 'In Favour Of                                                   |
| E-1                                           | Drainage                                                                                        | See Diag.                                           | LP1             | 13491                                                      |                                                          | Land in L                  | P13491                                                          |
| E-2 & E-4                                     | Drainage                                                                                        | See Diag.                                           | This            | This Plan Cardinia Shire Council                           |                                                          | re Council                 |                                                                 |
| E-2 & E-3                                     | Sewerage                                                                                        | See Diag.                                           | This            | s Plan                                                     |                                                          | South East Wate            | er Corporation                                                  |
|                                               |                                                                                                 | SURVEYO                                             | RS FILE REF:    | 1470/Stg 1 VI                                              | ERSION: 5                                                | ORIGINAL SHEET<br>SIZE: A3 | SHEET 1 of 7                                                    |
|                                               | ARLTON DEG                                                                                      | NTS Digitally signed                                | d by: Michael   | Neylan Degg, Lic                                           | censed                                                   |                            | 1                                                               |
| UITE 1, LEVEL 1, 84 MT EL<br>H (03) 9775 4555 | IZA WAY, MT ELIZA VIC 3930<br>www.charltondegg.com.au                                           | Surveyor,<br>Surveyor's Pla<br>25/07/2022, Sl       | an Version (5), |                                                            |                                                          |                            |                                                                 |