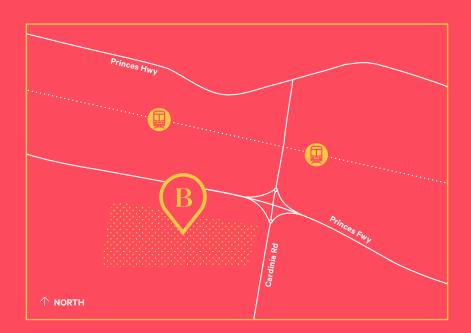

A comfortable 48-minute drive to Melbourne's CBD on the Princess Freeway, and moments from Cardinia Road Railway Station, commuting will be stress-free. ensuring your valuable time is spent with family and friends.

Melbourne CBD

58km | 48min

 $\supset$ 

Lakeside Square 2.3km | 5min

Officer Secondary

College and Specialist

School 3.9km | 5min

Cardinia Road Railway Station 2.4km | 5min