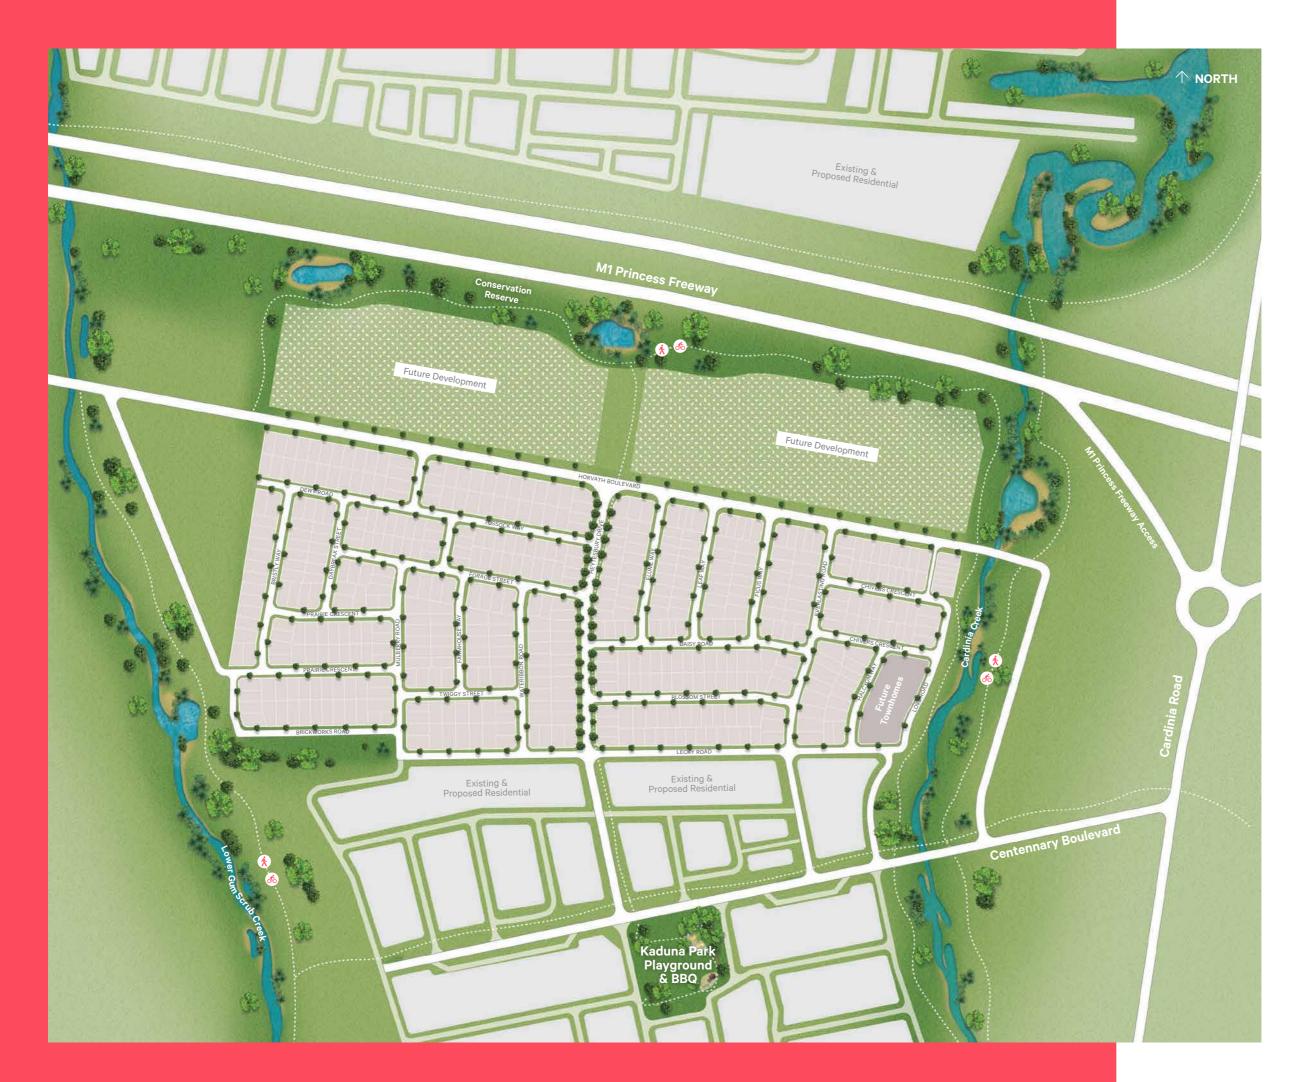

## **Amenity** nearby —

Banyan Place offers a unique combination of easy access to vast, open spaces of nature while only being a stone's throw from the essential touchpoints that make life comfortable.

A comfortable 48-minute drive to Melbourne's CBD on the Princess Freeway, and moments from Cardinia Road Railway Station, commuting will be stress-free. ensuring your valuable time is spent with family and friends.